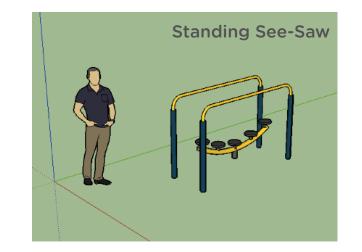

#### Design Ideas Ropes Courses

We take all the play elements that are low access and raise them to a height of 10 ft or more. The element experience is the same, but with the added thrill of height.

Here are some examples of the elements that can be taken high off the ground.