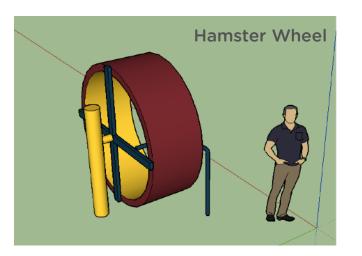

#### Design Ideas Ropes Courses

We take all the play elements that are low access and raise them to a height of 10 ft or more. The element experience is the same, but with the added thrill of height.

Here are some examples of the elements that can be taken high off the ground.