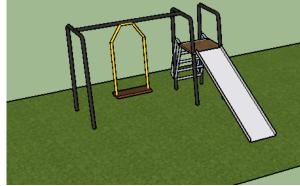

design for kids from 18 months onwards. These can be wall mounted or stand alone, indoor or outdoor, part of a playground or a fitness and activity wall. They come in 6 ft, 8 ft, 10 ft or 12 ft height with a standard width of 4 ft.

#### Mini Mighty





6 ft Mini Mighty



8 ft Mini Mighty



10 ft Mini Mighty



## **Unstructured Play**





- We manufacture some standard playground equipment, but most of our playground equipment are not pre-made. We manufacture them against order.
- We customise play equipment and climbing walls to your space and requirement.
- We can deliver turnkey projects.
- We use only metal, rope and wood in our projects no plastics.



#### Design Ideas 2 yrs - 5 yrs











#### Design Ideas 2 yrs - 5 yrs















#### Design Ideas 2yrs - 5 yrs



















Jungle Gym - Wall Mounted and Collapsible

Multiple Climbers, Slide, Monkey Ladder.





















#### Design Ideas All Age Groups















#### Design Ideas All Age Groups



Play Rig -Stand Alone structure for terrace or backyard \*\*ask us about all the available attachments.



#### Design Ideas Tyre Climber Combos









### ....and other customisable combos



#### Design Ideas Swings and Swing Combos

















#### Design Ideas Treehouses and Cabins













#### Design Ideas Treehouses and Cabins





## ....and other customisable designs





#### Design Ideas Towers





#### Design Ideas Towers









....and other customisable designs



## Outdoor and Functional Fitness

Calisthenics Setups and Obstacle Courses

#### Home Rigs





Swedi