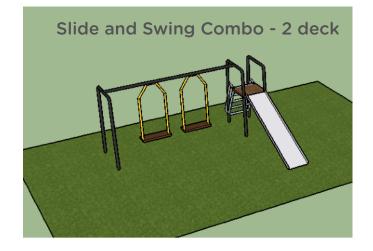

dard design for kids from 18 months onwards. These can be wall mounted or stand alone, indoor or outdoor, part of a playground or a fitness and activity wall. They come in 6 ft, 8 ft, 10 ft or 12 ft height with a standard width of 4 ft.

#### Mini Mighty





6 ft Mini Mighty



8 ft Mini Mighty



10 ft Mini Mighty



## **Unstructured Play**





- We manufacture some standard playground equipment, but most of our playground equipment are not pre-made. We manufacture them against order.
- We customise play equipment and climbing walls to your space and requirement.
- We can deliver turnkey projects.
- We use only metal, rope and wood in our projects no plastics.



#### Design Ideas 2 yrs - 5 yrs











#### Design Ideas 2 yrs - 5 yrs















#### Design Ideas 2yrs - 5 yrs



















Jungle Gym - Wall Mounted and Collapsible

Multiple Climbers, Slide, Monkey Ladder.





















#### Design Ideas All Age Groups















#### Design Ideas All Age Groups



Play Rig -Stand Alone structure for terrace or backyard \*\*ask us about all the available attachments.



#### Design Ideas Tyre Climber Combos









### ....and other customisable combos



#### Design Ideas Swings and Swing Combos

















#### Design Ideas Treehouses and Cabins













#### Design Ideas Treehouses and Cabins





## ....and other customisable designs





#### Design Ideas Towers





#### Design Ideas Towers









....and other customisable designs



## Outdoor and Functional Fitness

Calisthenics Setups and Obstacle Courses

#### Home Rigs





S