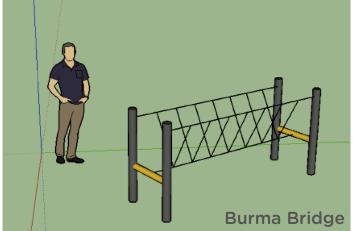

#### Design Ideas Ropes Courses

We take all the play elements that are low access and raise them to a height of 10 ft or more. The element experience is the same, but with the added thrill of height.

Here are some examples of the elements that can be taken high off the ground.