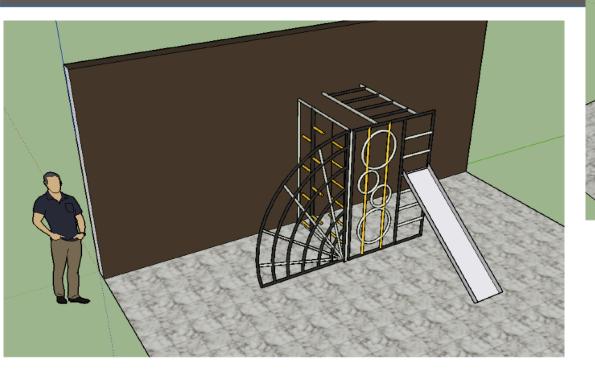

#### Design Ideas 2yrs - 5 yrs

Jungle Gym - Wall Mounted and Collapsible

Multiple Climbers, Slide, Monkey Ladder.