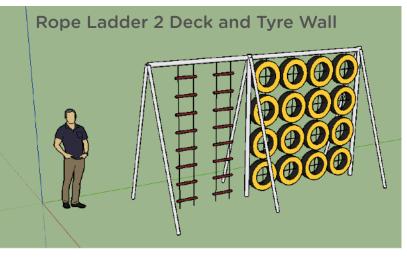

ome in 6 ft, 8 ft, 10 ft or 12 ft height with a standard width of 4 ft.

#### Mini Mighty





6 ft Mini Mighty



8 ft Mini Mighty



10 ft Mini Mighty



## **Unstructured Play**





- We manufacture some standard playground equipment, but most of our playground equipment are not pre-made. We manufacture them against order.
- We customise play equipment and climbing walls to your space and requirement.
- We can deliver turnkey projects.
- We use only metal, rope and wood in our projects no plastics.



#### Design Ideas 2 yrs - 5 yrs











#### Design Ideas 2 yrs - 5 yrs















#### Design Ideas 2yrs - 5 yrs



















Jungle Gym - Wall Mounted and Collapsible

Multiple Climbers, Slide, Monkey Ladder.





















#### Design Ideas All Age Groups















#### Design Ideas All Age Groups



Play Rig -Stand Alone structure for terrace or backyard \*\*ask us about all the available attachments.



#### Design Ideas Tyre Climber Combos









### ....and other customisable combos



#### Design Ideas Swings and Swing Combos

















#### Design Ideas Treehouses and Cabins













#### Design Ideas Treehouses and Cabins





## ....and other customisable designs





#### Design Ideas Towers





#### Design Ideas Towers









....and other customisable designs



## Outdoor and Functional Fitness

Calisthenics Setups and Obstacle Courses

#### Home Rigs





Swedish Ladder with Pull-Up Bar





Complete Home Rig - Swedish Ladder, Front Rack, Pullup Bars, Accessories / Attachments - Rings, Knotted Rope, Finger Board, Abs I