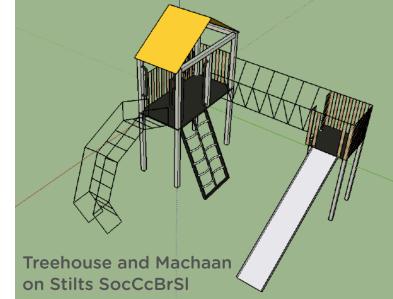

ey projects.
- We use only metal, rope and wood in our projects no plastics.



#### Design Ideas 2 yrs - 5 yrs











#### Design Ideas 2 yrs - 5 yrs















#### Design Ideas 2yrs - 5 yrs



















Jungle Gym - Wall Mounted and Collapsible

Multiple Climbers, Slide, Monkey Ladder.





















#### Design Ideas All Age Groups















#### Design Ideas All Age Groups



Play Rig -Stand Alone structure for terrace or backyard \*\*ask us about all the available attachments.



#### Design Ideas Tyre Climber Combos









### ....and other customisable combos



#### Design Ideas Swings and Swing Combos

















#### Design Ideas Treehouses and Cabins













#### Design Ideas Treehouses and Cabins





## ....and other customisable designs





#### Design Ideas Towers





#### Design Ideas Towers









....and other customisable designs



## Outdoor and Functional Fitness

Calisthenics Setups and Obstacle Courses

#### Home Rigs





Swedish Ladder with Pull-Up Bar





Complete Home Rig - Swedish Ladder, Front Rack, Pullup Bars, Accessories / Attachments - Rings, Knotted Rope, Finger Board, Abs Incline Bench, Dips Bar



#### Calisthenics and Functional Training Setup Example 1



#### Calisthenics and Functional Training Setup Example 2







#### Obstacle Course Setup Example 1



- 1. Tyre Crawl.
- 2. Tyre Hurdle.
- 3. A-Frame
- 4. Parallel Bars.
- 5. Tarzan Swing.
- 6. Tyre Wall.
- 7. Compound Wall.
- 8. Ramp.
- 9. Warped Wall.





- 1. Finger Traverse Board.
- 2. Devil's Staircase.
- 3. Peg Board.
- 4. Unstable