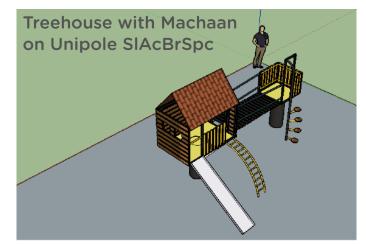

lay equipment and climbing walls to your space and requirement.
- We can deliver turnkey projects.
- We use only metal, rope and wood in our projects no plastics.



#### Design Ideas 2 yrs - 5 yrs











#### Design Ideas 2 yrs - 5 yrs















#### Design Ideas 2yrs - 5 yrs



















Jungle Gym - Wall Mounted and Collapsible

Multiple Climbers, Slide, Monkey Ladder.





















#### Design Ideas All Age Groups















#### Design Ideas All Age Groups



Play Rig -Stand Alone structure for terrace or backyard \*\*ask us about all the available attachments.



#### Design Ideas Tyre Climber Combos









### ....and other customisable combos



#### Design Ideas Swings and Swing Combos

















#### Design Ideas Treehouses and Cabins













#### Design Ideas Treehouses and Cabins





## ....and other customisable designs





#### Design Ideas Towers





#### Design Ideas Towers









....and other customisable designs



## Outdoor and Functional Fitness

Calisthenics Setups and Obstacle Courses

#### Home Rigs





Swedish Ladder with Pull-Up Bar





Complete Home Rig - Swedish Ladder, Front Rack, Pullup Bars, Accessories / Attachments - Rings, Knotted Rope, Finger Board, Abs Incline Bench, Dips Bar



#### Calisthenics and Functional Training Setup Example 1



#### Calisthenics and Functional Training Setup Example 2







#### Obstacle Course Setup Example 1



- 1. Tyre Crawl.
- 2. Tyre Hurdle.
- 3. A-Frame
- 4. Parallel Bars.
- 5. Tarzan Swing.
- 6. Tyre Wall.
- 7. Compound Wall.
- 8. Ramp.
- 9. Warped Wall.