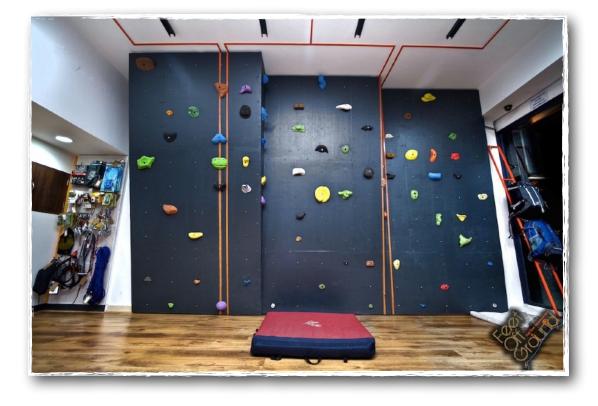

# **Climbing Walls**

#### **Two Types of Climbing Walls**

- Custom Made reach out to us for a custom design based on the space available, target age group and level of difficulty (amateur or pro).
- Mini Mighty Our standard design for kids from 18 months onwards. These can be wall mounted or stand alone, indoor or outdoor, part of a playground or a fitness and activity wall. They come in 6 ft, 8 ft, 10 ft or 12 ft height with a standard width of 4 ft.