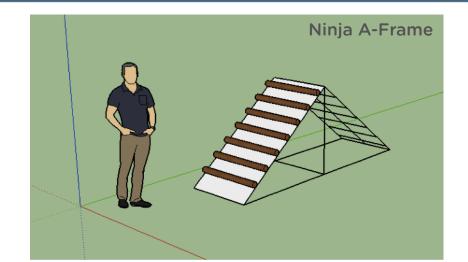

#### Design Ideas Ropes Courses

We take all the play elements that are low access and raise them to a height of 10 ft or more. The element experience is the same, but with the added thrill of height.

Here are some examples of the elements that can be taken high off the ground.