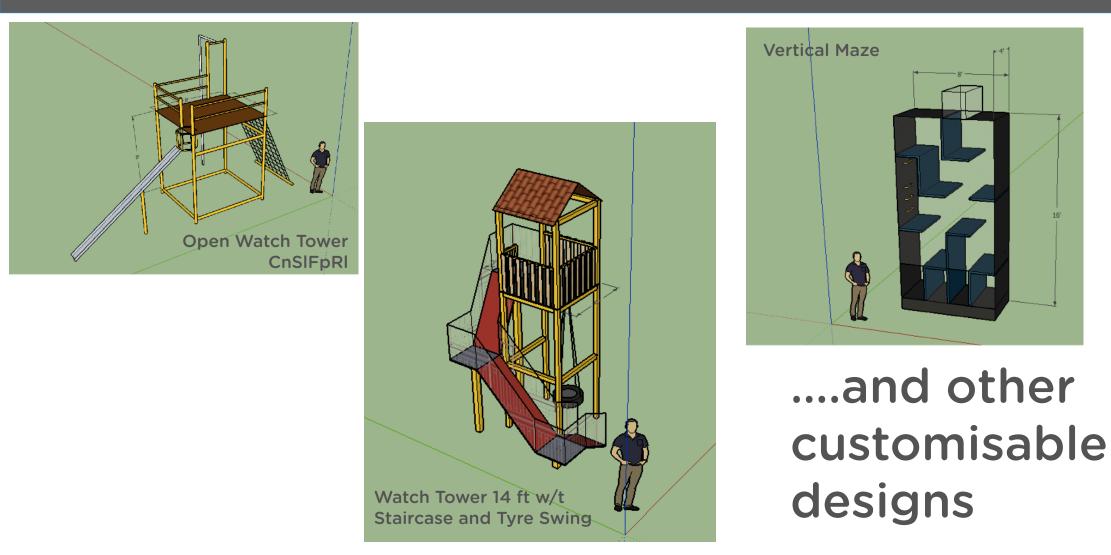

cts no plastics.



#### Design Ideas 2 yrs - 5 yrs











#### Design Ideas 2 yrs - 5 yrs















#### Design Ideas 2yrs - 5 yrs



















Jungle Gym - Wall Mounted and Collapsible

Multiple Climbers, Slide, Monkey Ladder.





















#### Design Ideas All Age Groups















#### Design Ideas All Age Groups



Play Rig -Stand Alone structure for terrace or backyard \*\*ask us about all the available attachments.



#### Design Ideas Tyre Climber Combos









### ....and other customisable combos



#### Design Ideas Swings and Swing Combos

















#### Design Ideas Treehouses and Cabins













#### Design Ideas Treehouses and Cabins





## ....and other customisable designs





#### Design Ideas Towers





#### Design Ideas Towers









....and other customisable designs



## Outdoor and Functional Fitness

Calisthenics Setups and Obstacle Courses

#### Home Rigs





Swedish Ladder with Pull-Up Bar





Complete Home Rig - Swedish Ladder, Front Rack, Pullup Bars, Accessories / Attachments - Rings, Knotted Rope, Finger Board, Abs Incline Bench, Dips Bar



#### Calisthenics and Functional Training Setup Example 1



#### Calisthenics and Functional Training Setup Example 2







#### Obstacle Course Setup Example 1



- 1. Tyre Crawl.
- 2. Tyre Hurdle.
- 3. A-Frame
- 4. Parallel Bars.
- 5. Tarzan Swing.
- 6. Tyre Wall.
- 7. Compound Wall.
- 8. Ramp.
- 9. Warped Wall.





- 1. Finger Traverse Board.
- 2. Devil's Staircase.
- 3. Peg Board.
- 4. Unstable Bridge.
- 5. Monkey Crawl Barrel.
- 6. Ring Traverse.



##