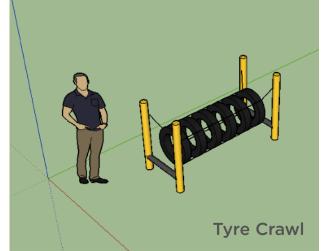

#### Design Ideas Ropes Courses

We take all the play elements that are low access and raise them to a height of 10 ft or more. The element experience is the same, but with the added thrill of height.

Here are some examples of the elements that can be taken high off the ground.