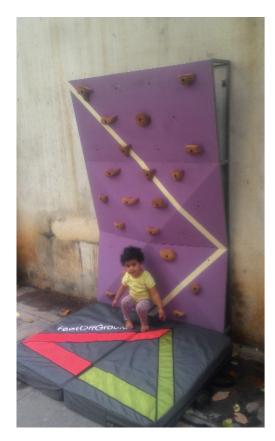

#### **Two Types of Climbing Walls**

- Custom Made reach out to us for a custom design based on the space available, target age group and level of difficulty (amateur or pro).
- Mini Mighty Our standard design for kids from 18 months onwards. These can be wall mounted or stand alone, indoor or outdoor, part of a playground or a fitness and activity wall. They come in 6 ft, 8 ft, 10 ft or 12 ft height with a standard width of 4 ft.

#### Mini Mighty

6 ft Mini Mighty

8 ft Mini Mighty

10 ft Mini Mighty