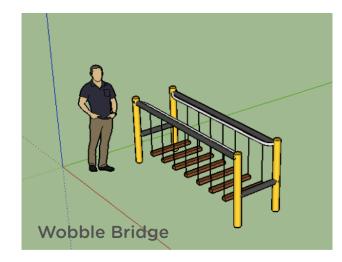

#### Design Ideas 2 yrs - 5 yrs

#### Design Ideas 2yrs - 5 yrs

Jungle Gym - Wall Mounted and Collapsible

Multiple Climbers, Slide, Monkey Ladder.