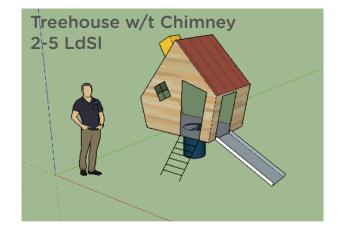

esign for kids from 18 months onwards. These can be wall mounted or stand alone, indoor or outdoor, part of a playground or a fitness and activity wall. They come in 6 ft, 8 ft, 10 ft or 12 ft height with a standard width of 4 ft.

#### Mini Mighty





6 ft Mini Mighty



8 ft Mini Mighty



10 ft Mini Mighty



## **Unstructured Play**





- We manufacture some standard playground equipment, but most of our playground equipment are not pre-made. We manufacture them against order.
- We customise play equipment and climbing walls to your space and requirement.
- We can deliver turnkey projects.
- We use only metal, rope and wood in our projects no plastics.



#### Design Ideas 2 yrs - 5 yrs











#### Design Ideas 2 yrs - 5 yrs















#### Design Ideas 2yrs - 5 yrs



















Jungle Gym - Wall Mounted and Collapsible

Multiple Climbers, Slide, Monkey Ladder.





















#### Design Ideas All Age Groups















#### Design Ideas All Age Groups



Play Rig -Stand Alone structure for terrace or backyard \*\*ask us about all the available attachments.



#### Design Ideas Tyre Climber Combos









### ....and other customisable combos



#### Design Ideas Swings and Swing Combos

















#### Design Ideas Treehouses and Cabins













#### Design Ideas Treehouses and Cabins





## ....and other customisable designs





#### Design Ideas Towers





#### Design Ideas Towers









....and other customisable designs



## Outdoor and Functional Fitness

Calisthenics Setups and Obstacle Courses

#### Home Rigs





Swedish