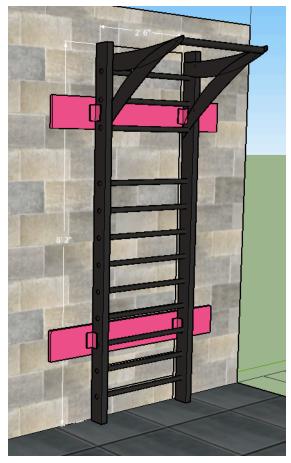

#### Home Rigs

Swedish Ladder with Pull-Up Bar

Complete Home Rig - Swedish Ladder, Front Rack, Pullup Bars, Accessories / Attachments - Rings, Knotted Rope, Finger Board, Abs Incline Bench, Dips Bar