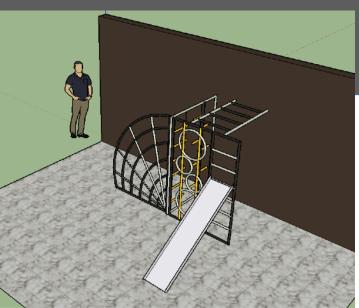

#### Design Ideas 2yrs - 5 yrs

Jungle Gym - Wall Mounted and Collapsible

Multiple Climbers, Slide, Monkey Ladder.