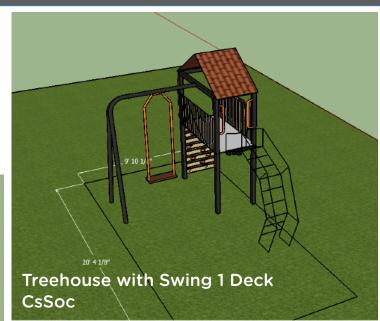

e and requirement.
- We can deliver turnkey projects.
- We use only metal, rope and wood in our projects no plastics.



#### Design Ideas 2 yrs - 5 yrs











#### Design Ideas 2 yrs - 5 yrs















#### Design Ideas 2yrs - 5 yrs



















Jungle Gym - Wall Mounted and Collapsible

Multiple Climbers, Slide, Monkey Ladder.





















#### Design Ideas All Age Groups















#### Design Ideas All Age Groups



Play Rig -Stand Alone structure for terrace or backyard \*\*ask us about all the available attachments.



#### Design Ideas Tyre Climber Combos









### ....and other customisable combos



#### Design Ideas Swings and Swing Combos

















#### Design Ideas Treehouses and Cabins













#### Design Ideas Treehouses and Cabins





## ....and other customisable designs





#### Design Ideas Towers





#### Design Ideas Towers









....and other customisable designs



## Outdoor and Functional Fitness

Calisthenics Setups and Obstacle Courses

#### Home Rigs





Swedish Ladder with Pull-Up Bar





Complete Home Rig - Swedish Ladder, Front Rack, Pullup Bars, Accessories / Attachments - Rings, Knotted Rope, Finger Board, Abs Incline Bench, Dips Bar



#### Calisthenics and Functional Training Setup Example 1



#### Calisthenics and Functional Training Setup Example 2







#### Obstacle Course Setup Example 1



- 1. Tyre Crawl.
- 2. Tyre Hurdle.
- 3. A-Frame
- 4. Parallel Bars.
- 5. Tarzan Swing.
- 6. Tyre Wall.
- 7. Compound Wall.
- 8. Ramp.
- 9. Warped Wall.





- 1. Finger Traverse Board.
- 2. Devil's