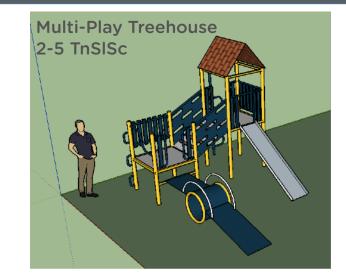

#### Design Ideas 2 yrs - 5 yrs

#### Design Ideas 2yrs - 5 yrs

Jungle Gym - Wall Mounted and Collapsible

Multiple Climbers, Slide, Monkey Ladder.