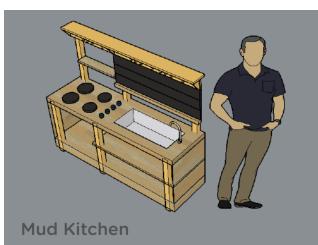

#### Design Ideas 2 yrs - 5 yrs

#### Design Ideas 2yrs - 5 yrs

Jungle Gym - Wall Mounted and Collapsible

Multiple Climbers, Slide, Monkey Ladder.