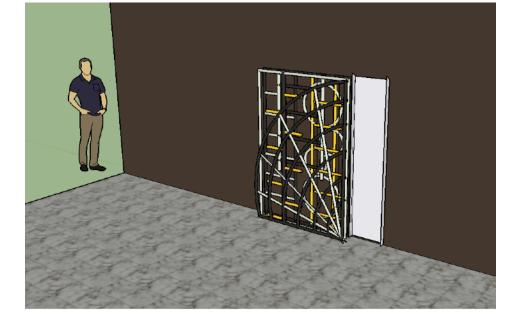

#### **Two Types of Climbing Walls**

- Custom Made reach out to us for a custom design based on the space available, target age group and level of difficulty (amateur or pro).
- Mini Mighty Our standard design for kids from 18 months onwards. These can be wall mounted or stand alone, indoor or outdoor, part of a playground or a fitness and activity wall. They come in 6 ft, 8 ft, 10 ft or 12 ft height with a standard width of 4 ft.

#### Mini Mighty

6 ft Mini Mighty

8 ft Mini Mighty

10 ft Mini Mighty