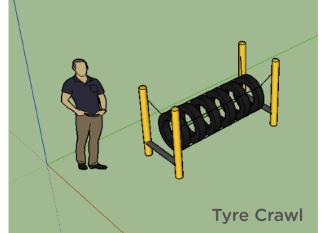

#### Obstacle Course Setup Example 1

- 1. Tyre Crawl.
- 2. Tyre Hurdle.
- 3. A-Frame
- 4. Parallel Bars.
- 5. Tarzan Swing.
- 6. Tyre Wall.
- 7. Compound Wall.
- 8. Ramp.
- 9. Warped Wall.

- 1. Finger Traverse Board.
- 2. Devil's Staircase.
- 3. Peg Board.
- 4. Unstable Bridge.
- 5. Monkey Crawl Barrel.
- 6. Ring Traverse.