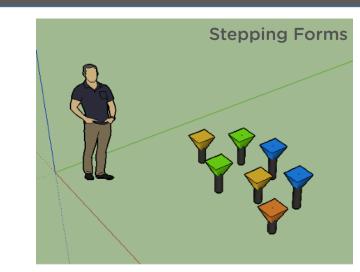

#### Design Ideas Ropes Courses

We take all the play elements that are low access and raise them to a height of 10 ft or more. The element experience is the same, but with the added thrill of height.

Here are some examples of the elements that can be taken high off the ground.