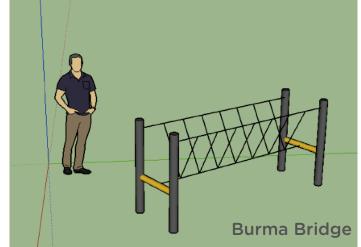

#### Design Ideas Ropes Courses

We take all the play elements that are low access and raise them to a height of 10 ft or more. The element experience is the same, but with the added thrill of height.

Here are some examples of the elements that can be taken high off the ground.