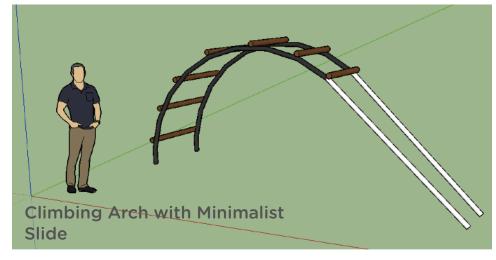

#### Design Ideas Ropes Courses

We take all the play elements that are low access and raise them to a height of 10 ft or more. The element experience is the same, but with the added thrill of height.

Here are some examples of the elements that can be taken high off the ground.