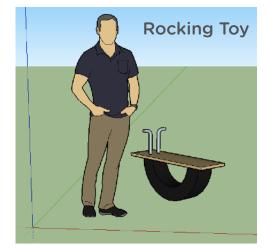

#### Design Ideas 2 yrs - 5 yrs

#### Design Ideas 2yrs - 5 yrs

Jungle Gym - Wall Mounted and Collapsible

Multiple Climbers, Slide, Monkey Ladder.