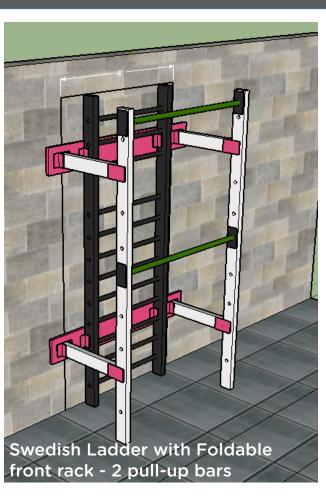

#### Home Rigs

Swedish Ladder with Pull-Up Bar

Complete Home Rig - Swedish Ladder, Front Rack, Pullup Bars, Accessories / Attachments - Rings, Knotted Rope, Finger Board, Abs Incline Bench, Dips Bar