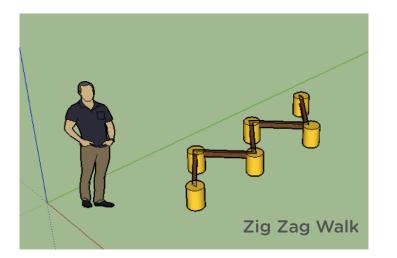

#### Design Ideas Ropes Courses

We take all the play elements that are low access and raise them to a height of 10 ft or more. The element experience is the same, but with the added thrill of height.

Here are some examples of the elements that can be taken high off the ground.