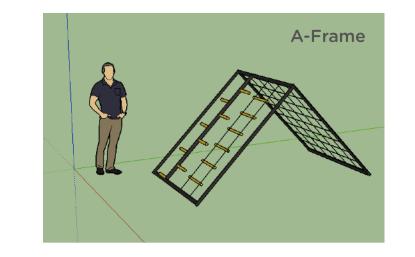

#### Obstacle Course Setup Example 1

- 1. Tyre Crawl.
- 2. Tyre Hurdle.
- 3. A-Frame
- 4. Parallel Bars.
- 5. Tarzan Swing.
- 6. Tyre Wall.
- 7. Compound Wall.
- 8. Ramp.
- 9. Warped Wall.

- 1. Finger Traverse Board.
- 2. Devil's Staircase.
- 3. Peg Board.
- 4. Unstable Bridge.
- 5. Monkey Crawl Barrel.
- 6. Ring Traverse.