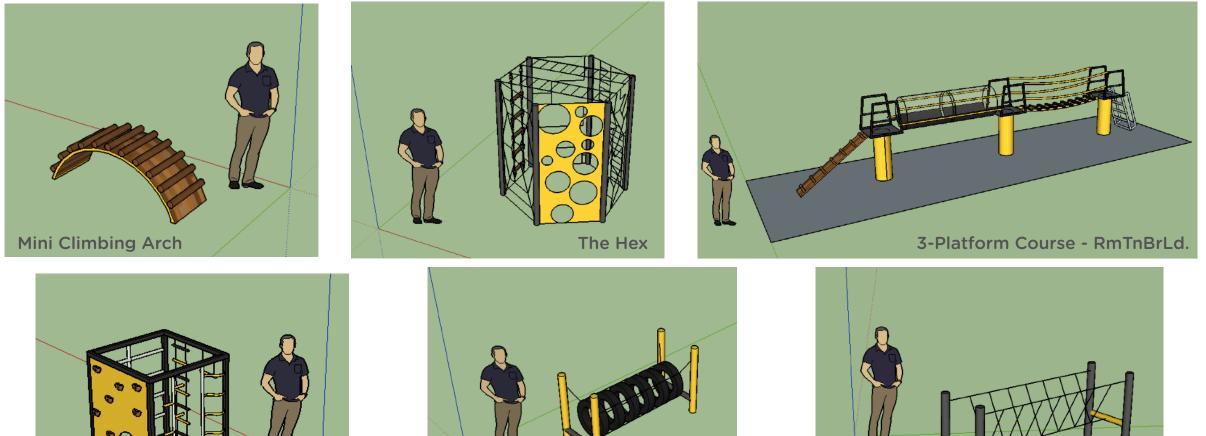

#### Design Ideas Ropes Courses

We take all the play elements that are low access and raise them to a height of 10 ft or more. The element experience is the same, but with the added thrill of height.

Here are some examples of the elements that can be taken high off the ground.