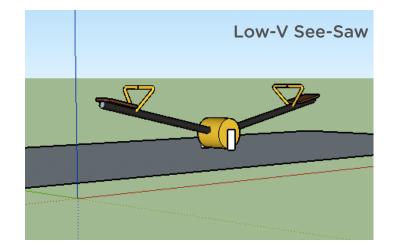

#### Design Ideas 2 yrs - 5 yrs

#### Design Ideas 2yrs - 5 yrs

Jungle Gym - Wall Mounted and Collapsible

Multiple Climbers, Slide, Monkey Ladder.