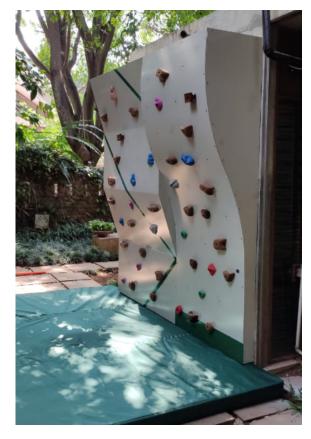

#### **Two Types of Climbing Walls**

- Custom Made reach out to us for a custom design based on the space available, target age group and level of difficulty (amateur or pro).
- Mini Mighty Our standard design for kids from 18 months onwards. These can be wall mounted or stand alone, indoor or outdoor, part of a playground or a fitness and activity wall. They come in 6 ft, 8 ft, 10 ft or 12 ft height with a standard width of 4 ft.