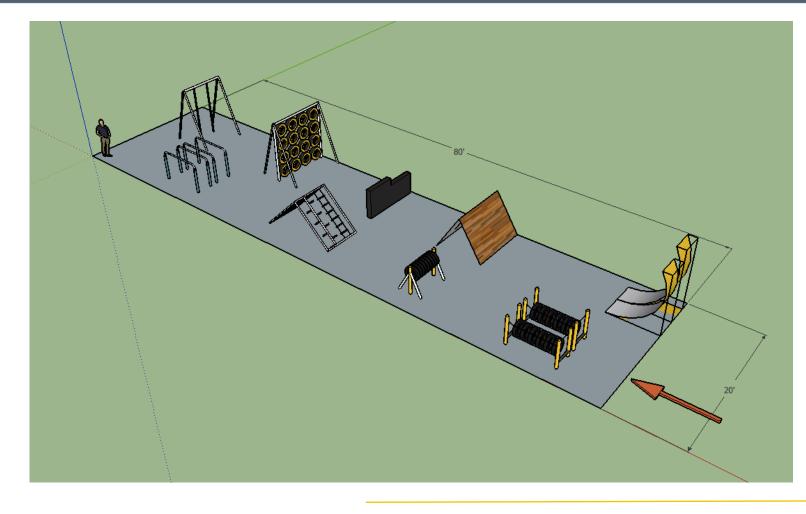

#### Obstacle Course Setup Example 1

- 1. Tyre Crawl.
- 2. Tyre Hurdle.
- 3. A-Frame
- 4. Parallel Bars.
- 5. Tarzan Swing.
- 6. Tyre Wall.
- 7. Compound Wall.
- 8. Ramp.
- 9. Warped Wall.

- 1. Finger Traverse Board.
- 2. Devil's Staircase.
- 3. Peg Board.
- 4. Unstable Bridge.
- 5. Monkey Crawl Barrel.
- 6. Ring Traverse.