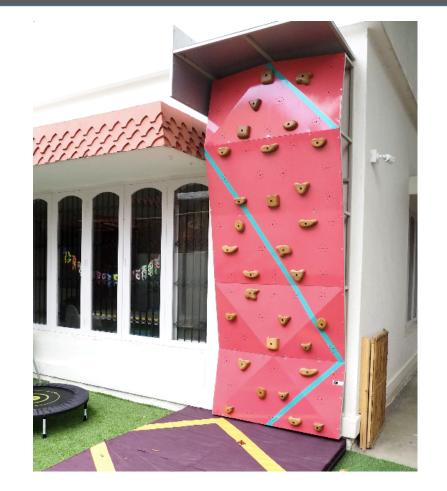

#### **Two Types of Climbing Walls**

- Custom Made reach out to us for a custom design based on the space available, target age group and level of difficulty (amateur or pro).
- Mini Mighty Our standard design for kids from 18 months onwards. These can be wall mounted or stand alone, indoor or outdoor, part of a playground or a fitness and activity wall. They come in 6 ft, 8 ft, 10 ft or 12 ft height with a standard width of 4 ft.