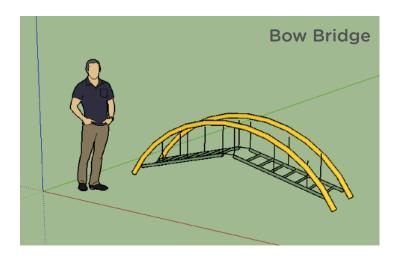

#### Design Ideas Ropes Courses

We take all the play elements that are low access and raise them to a height of 10 ft or more. The element experience is the same, but with the added thrill of height.

Here are some examples of the elements that can be taken high off the ground.