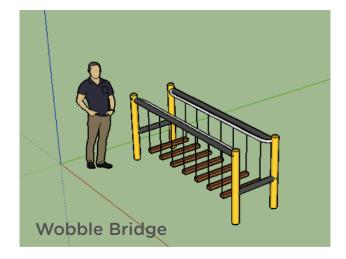

#### Design Ideas Ropes Courses

We take all the play elements that are low access and raise them to a height of 10 ft or more. The element experience is the same, but with the added thrill of height.

Here are some examples of the elements that can be taken high off the ground.