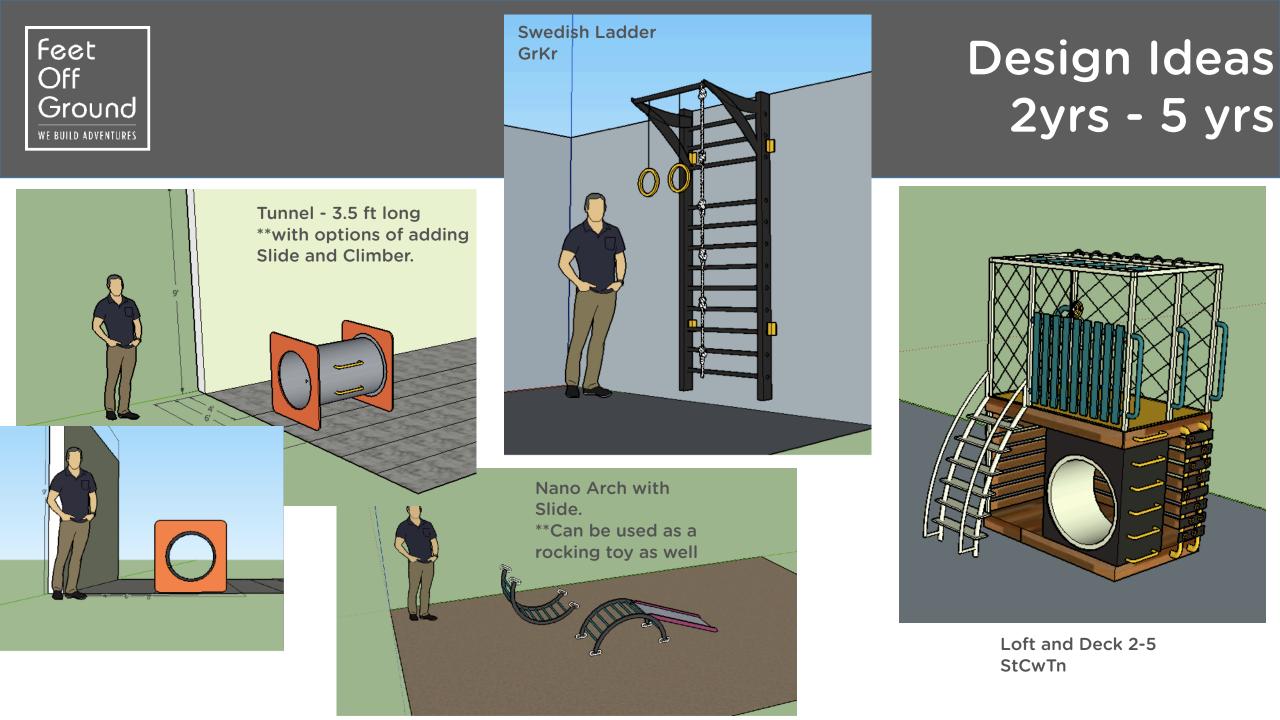

ign for kids from 18 months onwards. These can be wall mounted or stand alone, indoor or outdoor, part of a playground or a fitness and activity wall. They come in 6 ft, 8 ft, 10 ft or 12 ft height with a standard width of 4 ft.

#### Mini Mighty





6 ft Mini Mighty



8 ft Mini Mighty



10 ft Mini Mighty



## **Unstructured Play**





- We manufacture some standard playground equipment, but most of our playground equipment are not pre-made. We manufacture them against order.
- We customise play equipment and climbing walls to your space and requirement.
- We can deliver turnkey projects.
- We use only metal, rope and wood in our projects no plastics.



#### Design Ideas 2 yrs - 5 yrs











#### Design Ideas 2 yrs - 5 yrs















#### Design Ideas 2yrs - 5 yrs



















Jungle Gym - Wall Mounted and Collapsible

Multiple Climbers, Slide, Monkey Ladder.





















#### Design Ideas All Age Groups















#### Design Ideas All Age Groups



Play Rig -Stand Alone structure for terrace or backyard \*\*ask us about all the available attachments.



#### Design Ideas Tyre Climber Combos









### ....and other customisable combos



#### Design Ideas Swings and Swing Combos

















#### Design Ideas Treehouses and Cabins













#### Design Ideas Treehouses and Cabins





## ....and other customisable designs





#### Design Ideas Towers





#### Design Ideas Towers









....and other customisable designs



## Outdoor and Functional Fitness

Calisthenics Setups and Obstacle Courses

#### Home Rigs





Swedish L