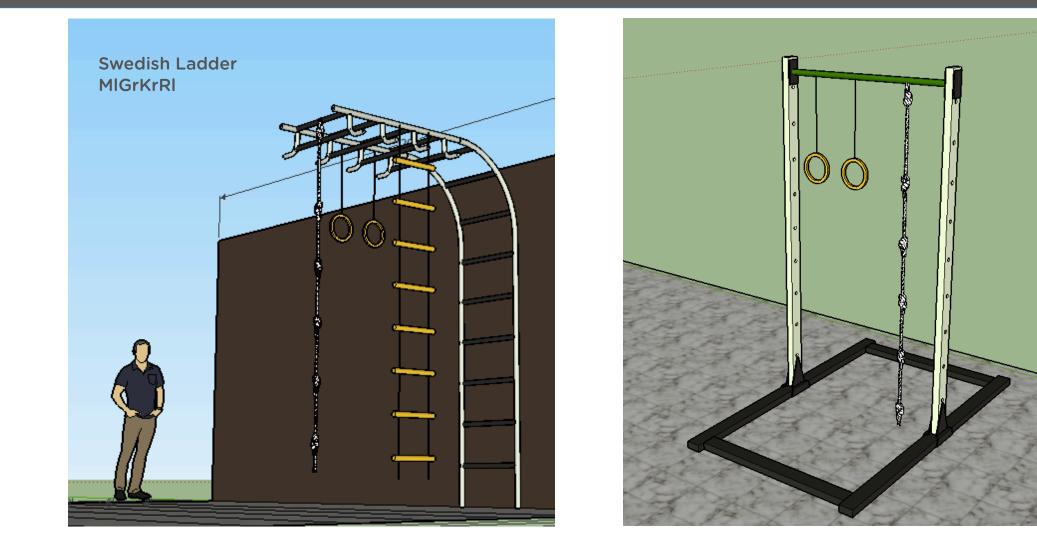

#### Home Rigs

Swedish Ladder with Pull-Up Bar

Complete Home Rig - Swedish Ladder, Front Rack, Pullup Bars, Accessories / Attachments - Rings, Knotted Rope, Finger Board, Abs Incline Bench, Dips Bar