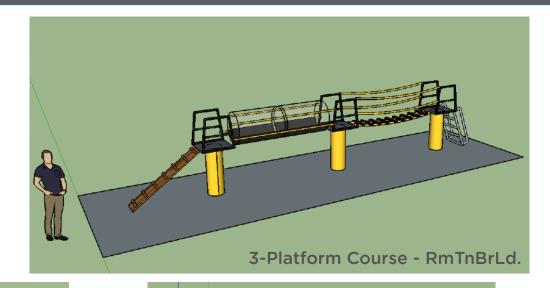

#### Design Ideas Ropes Courses

We take all the play elements that are low access and raise them to a height of 10 ft or more. The element experience is the same, but with the added thrill of height.

Here are some examples of the elements that can be taken high off the ground.