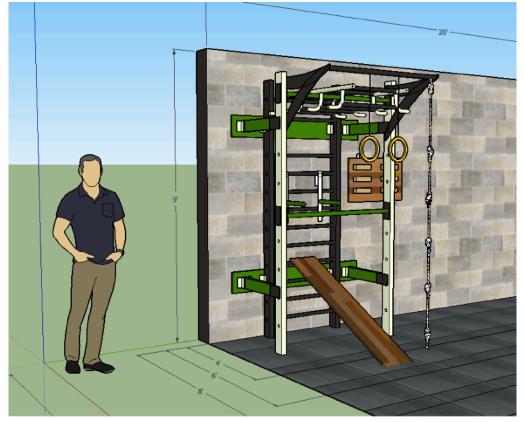

#### Home Rigs

Swedish Ladder with Pull-Up Bar

Complete Home Rig - Swedish Ladder, Front Rack, Pullup Bars, Accessories / Attachments - Rings, Knotted Rope, Finger Board, Abs Incline Bench, Dips Bar