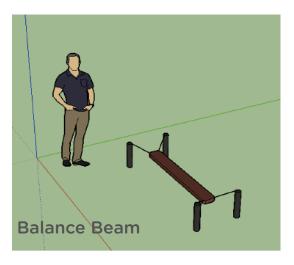

#### Design Ideas Ropes Courses

We take all the play elements that are low access and raise them to a height of 10 ft or more. The element experience is the same, but with the added thrill of height.

Here are some examples of the elements that can be taken high off the ground.