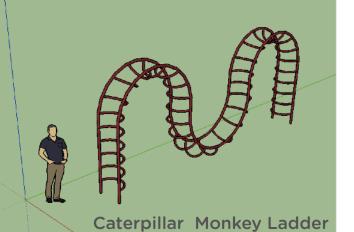

#### Design Ideas Ropes Courses

We take all the play elements that are low access and raise them to a height of 10 ft or more. The element experience is the same, but with the added thrill of height.

Here are some examples of the elements that can be taken high off the ground.