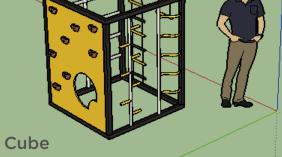

#### Design Ideas Ropes Courses

We take all the play elements that are low access and raise them to a height of 10 ft or more. The element experience is the same, but with the added thrill of height.

Here are some examples of the elements that can be taken high off the ground.