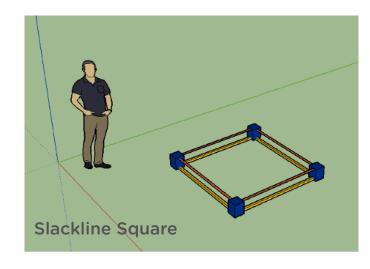

#### Design Ideas Ropes Courses

We take all the play elements that are low access and raise them to a height of 10 ft or more. The element experience is the same, but with the added thrill of height.

Here are some examples of the elements that can be taken high off the ground.