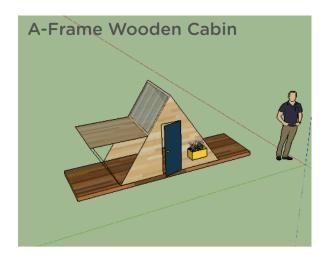

play equipment and climbing walls to your space and requirement.
- We can deliver turnkey projects.
- We use only metal, rope and wood in our projects no plastics.



#### Design Ideas 2 yrs - 5 yrs











#### Design Ideas 2 yrs - 5 yrs















#### Design Ideas 2yrs - 5 yrs



















Jungle Gym - Wall Mounted and Collapsible

Multiple Climbers, Slide, Monkey Ladder.





















#### Design Ideas All Age Groups















#### Design Ideas All Age Groups



Play Rig -Stand Alone structure for terrace or backyard \*\*ask us about all the available attachments.



#### Design Ideas Tyre Climber Combos









### ....and other customisable combos



#### Design Ideas Swings and Swing Combos

















#### Design Ideas Treehouses and Cabins













#### Design Ideas Treehouses and Cabins





## ....and other customisable designs





#### Design Ideas Towers





#### Design Ideas Towers









....and other customisable designs



## Outdoor and Functional Fitness

Calisthenics Setups and Obstacle Courses

#### Home Rigs





Swedish Ladder with Pull-Up Bar





Complete Home Rig - Swedish Ladder, Front Rack, Pullup Bars, Accessories / Attachments - Rings, Knotted Rope, Finger Board, Abs Incline Bench, Dips Bar



#### Calisthenics and Functional Training Setup Example 1



#### Calisthenics and Functional Training Setup Example 2







#### Obstacle Course Setup Example 1



- 1. Tyre Crawl.
- 2. Tyre Hurdle.
- 3. A-Frame
- 4. Parallel Bars.
- 5. Tarzan Swing.
- 6. Tyre Wall.
- 7. Compound Wall.
- 8. Ramp.
- 9. Warped Wall.